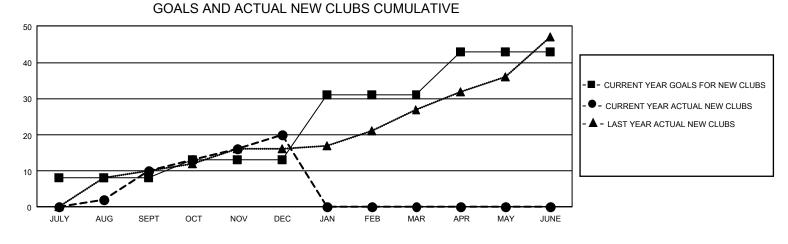

## GAT MONTHLY MEMBERSHIP PROGRESS REPORT Result

GMT Constitutional Area 3, Group B

REPORT DOES NOT INCLUDE CLUBS IN UNDISTRICTED AREAS.

| Clubs                 |               |           |               | Members               |                           |                         |                                                    |
|-----------------------|---------------|-----------|---------------|-----------------------|---------------------------|-------------------------|----------------------------------------------------|
| RESULTS FOR 2023-2024 |               |           |               | RESULTS FOR 2023-2024 |                           |                         |                                                    |
| QUARTER               | NEW CLUB GOAL | NEW CLUBS | DROPPED CLUBS | QUARTER               | IEMBER GROWTH NET<br>GOAL | MEMBER GROWTH<br>ACTUAL | DROPPED MEMBERS<br>ACTUAL (including<br>transfers) |
| JULY/AUG/SEPT         | 24            | 10        | 6             | JULY/AUG/SEP          | т 360                     | 842                     | 923                                                |
| OCT/NOV/DEC           | 15            | 10        | 19            | OCT/NOV/DEC           | 441                       | 849                     | 1,454                                              |
| JAN/FEB/MAR           | 54            | 0         | 0             | JAN/FEB/MAR           | 521                       | 0                       | 0                                                  |
| APR/MAY/JUNE          | 36            | 0         | 0             | APR/MAY/JUNE          | 456                       | 0                       | 0                                                  |