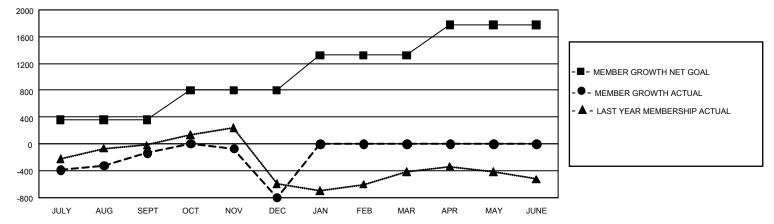

## GAT MONTHLY MEMBERSHIP PROGRESS REPORT Result

GMT Constitutional Area 3, Group B

REPORT DOES NOT INCLUDE CLUBS IN UNDISTRICTED AREAS.

| Clubs                 |               |           |               | Members               |                           |                         |                                                    |
|-----------------------|---------------|-----------|---------------|-----------------------|---------------------------|-------------------------|----------------------------------------------------|
| RESULTS FOR 2023-2024 |               |           |               | RESULTS FOR 2023-2024 |                           |                         |                                                    |
| QUARTER               | NEW CLUB GOAL | NEW CLUBS | DROPPED CLUBS | QUARTER               | IEMBER GROWTH NET<br>GOAL | MEMBER GROWTH<br>ACTUAL | DROPPED MEMBERS<br>ACTUAL (including<br>transfers) |
| JULY/AUG/SEPT         | 24            | 10        | 6             | JULY/AUG/SEP          | т 360                     | 842                     | 923                                                |
| OCT/NOV/DEC           | 15            | 10        | 19            | OCT/NOV/DEC           | 441                       | 849                     | 1,454                                              |
| JAN/FEB/MAR           | 54            | 0         | 0             | JAN/FEB/MAR           | 521                       | 0                       | 0                                                  |
| APR/MAY/JUNE          | 36            | 0         | 0             | APR/MAY/JUNE          | 456                       | 0                       | 0                                                  |